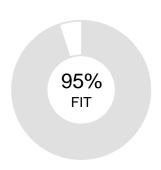

## MECHANICAL ENGINEER

John Fit

OVERALL FIT: 91%

Performance Model = highlighted boxes; John's placement = his initials