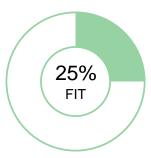

## HR MANAGER

John Fit

**OVERALL FIT:** 

83%

JF

FACTUAL >

Performance Model = highlighted boxes; John's placement = his initials