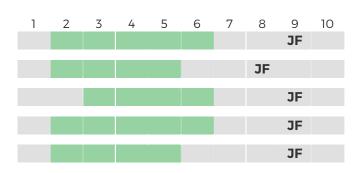

#### THINKING STYLE

Composite Score
Verbal Skill
Verbal Reasoning
Numerical Ability
Numeric Reasoning