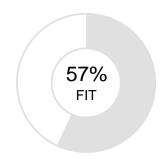

## **MECHANIC**

John Fit

**OVERALL FIT:** 

58%

FACTUAL >

Performance Model = highlighted boxes; John's placement = his initials