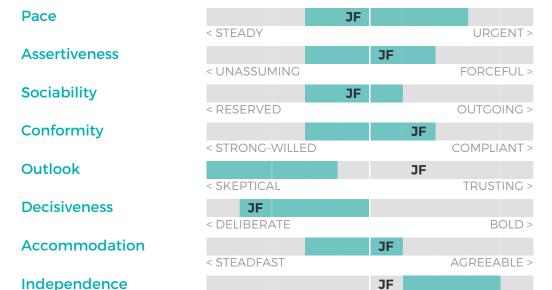

#### **BEHAVIORAL TRAITS**

Pace JF URGENT > < STEADY **Assertiveness** JF < UNASSUMING FORCEFUL > **Sociability** JF OUTGOING > < RESERVED Conformity JF < STRONG-WILLED COMPLIANT > Outlook JF < SKEPTICAL TRUSTING > **Decisiveness** JF < DELIBERATE BOLD > Accommodation JF AGREEABLE > < STEADFAST Independence JF < RELIANT AUTONOMOUS > **Judgment** JF