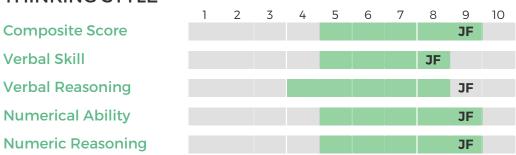

| % Fit |
|-------------------------------------------|-------|
| Mechanical Engineer2  Production Manager3 | 85%   |
| HR Manager4  Mechanic5                    |       |

## MECHANICAL ENGINEER

John Fit

OVERALL FIT: 91%

Performance Model = highlighted boxes; John's placement = his initials

#### THINKING STYLE





#### **BEHAVIORAL TRAITS**



< RELIANT

< INTUITIVE

**TIED** 



#### **TOP INTERESTS**

JOHN in rank order

**Judgment** 

TECHNICAL — MECHANICAL —

FINANCIAL/ADMIN

ENTERPRISING

**CREATIVE** 

PEOPLE SERVICE

PERFORMANCE MODEL in rank order

AUTONOMOUS >

JF

FACTUAL >

TECHNICAL MECHANICAL

FINANCIAL/ADMIN



## PRODUCTION MANAGER

John Fit

**OVERALL FIT:** 

85%

Performance Model = highlighted boxes; John's placement = his initials

#### THINKING STYLE





#### **BEHAVIORAL TRAITS**



#### **TOP INTERESTS**

JOHN
in rank order
TECHNICAL
MECHANICAL
FINANCIAL/ADMIN
ENTERPRISING
CREATIVE
PEOPLE SERVICE

PERFORMANCE MODEL
in rank order
MECHANICAL
PEOPLE SERVICE
ENTERPRISING



## HR MANAGER

John Fit

**OVERALL FIT:** 

83%

JF

FACTUAL >

Performance Model = highlighted boxes; John's placement = his initials

#### THINKING STYLE





#### **BEHAVIORAL TRAITS**



< INTUITIVE

**TIED** 



#### **TOP INTERESTS**

JOHN in rank order

**Judgment** 

TECHNICAL -

FINANCIAL/ADMIN

**ENTERPRISING** 

CREATIVE

PEOPLE SERVICE

PERFORMANCE MODEL in rank order

ENTERPRISING
PEOPLE SERVICE
FINANCIAL/ADMIN



## **MECHANIC**

John Fit

**OVERALL FIT:** 

58%

FACTUAL >

Performance Model = highlighted boxes; John's placement = his initials

#### THIN