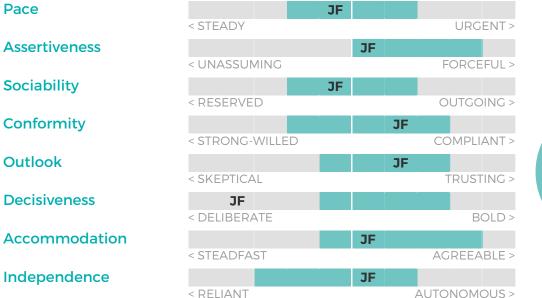

#### **BEHAVIORAL TRAITS**

Pace JF URGENT > < STEADY **Assertiveness** JF < UNASSUMING FORCEFUL > **Sociability** JF OUTGOING > < RESERVED Conformity JF < STRONG-WILLED COMPLIANT > Outlook JF < SKEPTICAL TRUSTING > **Decisiveness** JF < DELIBERATE BOLD > Accommodation JF AGREEABLE > < STEADFAST Independence JF < RELIANT AUTONOMOUS > **Judgment** JF