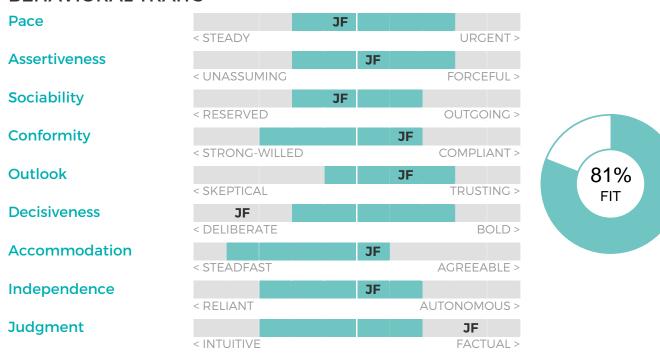

#### **BEHAVIORAL TRAITS**

< RELIANT

< INTUITIVE

**TIED** 

## PRODUCTION MANAGER

John Fit

**OVERALL FIT:** 

85%

Performance Model = highlighted boxes; John's placement = his initials