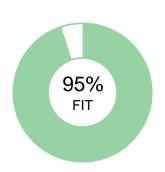

## **MECHANIC**

John Fit

**OVERALL FIT:** 

58%

FACTUAL >

Performance Model = highlighted boxes; John's placement = his initials